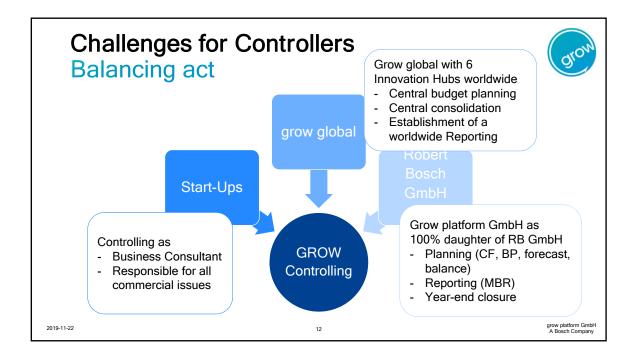

#### **FACTS**

- 2012 New Business Teams in Brazil and China
- 2013 Foundation in Germany, USA and India
- 2014 Foundation Ceres and Fuji (Japan)
- 90 employees in Start-Up Teams in Ludwigsburg, Waiblingen and Kempten
- 200 Bosch employees are using the grow Co-Working Space in Ludwigsburg, incl. 9 innovation teams from Bosch
- 6 innovation hubs worldwide from 2020 onwards