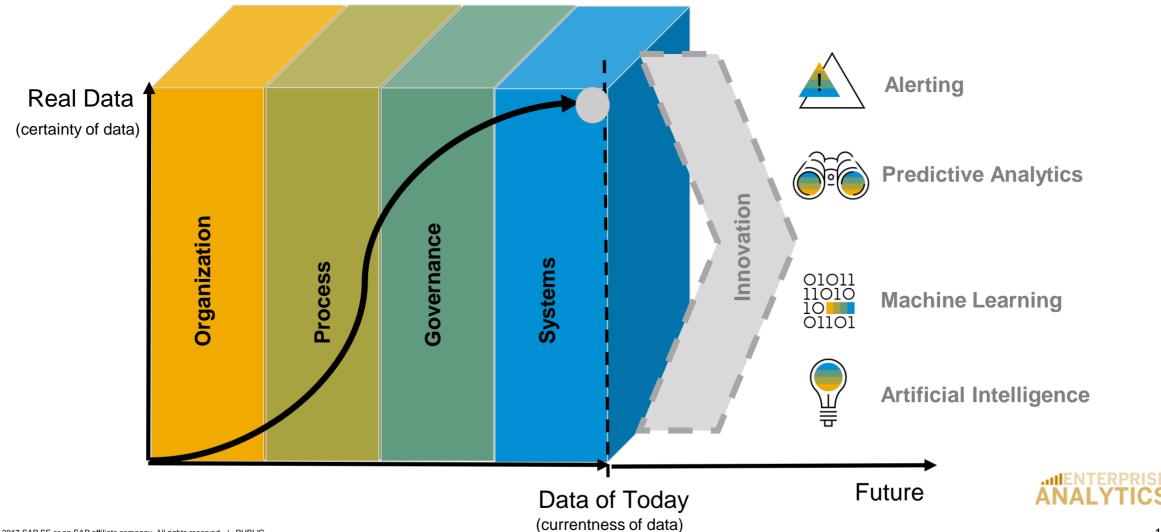

#### **Single Source of Truth**

Governed, federated System approach = One Analytical Platform incl. Mass Data Extension

#### SAP S/4HANA at the core

In memory technology allows for on the fly reporting

#### **SAP Analytics Cloud**

as the Analytics platform running on our SAP Cloud Platform

Innovation – building on the foundation created

© 2017 SAP SE or an SAP affiliate company. All rights reserved. | PUBLIC (CUTTETITITESS OF CATA)