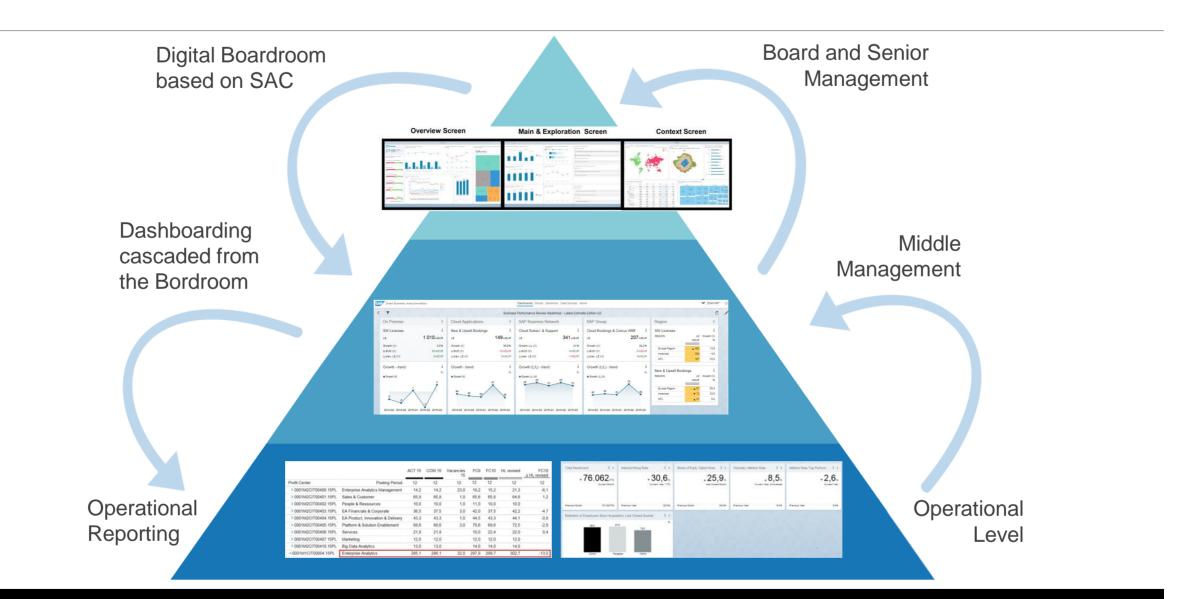

# SAP's approach to implement and run the Digital Boardroom landscape

#### **Corporate Overview**

- Single entry point for all Board Members
- Steering relevant measures available at fingertips anytime

# **Board Member Specific : My Boardroom**

- Board Member relevant content
- Always available for the Board Member to steer his/her board area

#### **SAP Board Meeting**

- Content is based on the Board Meeting Agenda
- Only available during the Board Meeting and stored as reference

© 2016 SAP SE or an SAP affiliate company. All rights reserved.