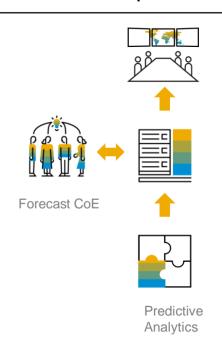

# **Evolving Financial Forecast Process for the Controller of the Future**

# Decentral forecast

Region / business unit controlling

#### Central group forecast

#### Supported by predictive

Automated prediction

From a decentral approach with inaccuracies at group level leading to wrong steering measures...

...to a central group forecast through a Center of Excellence at the core of things, over... ...to a central forecast based on a predictive analytics driven forecast, eventually resulting in

... automated predictive models integrated in the planning environment for faster decision-making.