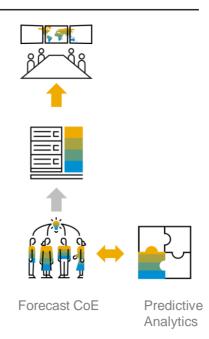

# **Evolving Financial Forecast Process for the Controller of the Future**

# Decentral forecast

Region / business unit controlling

#### Central group forecast

#### Supported by predictive

Automated prediction

From a decentral approach with inaccuracies at group level leading to wrong steering measures...

...to a central group forecast through a Center of Excellence at the core of things, over... ...to a central forecast based on a predictive analytics driven forecast, eventually resulting in

... automated predictive models integrated in the planning environment for faster decision-making.