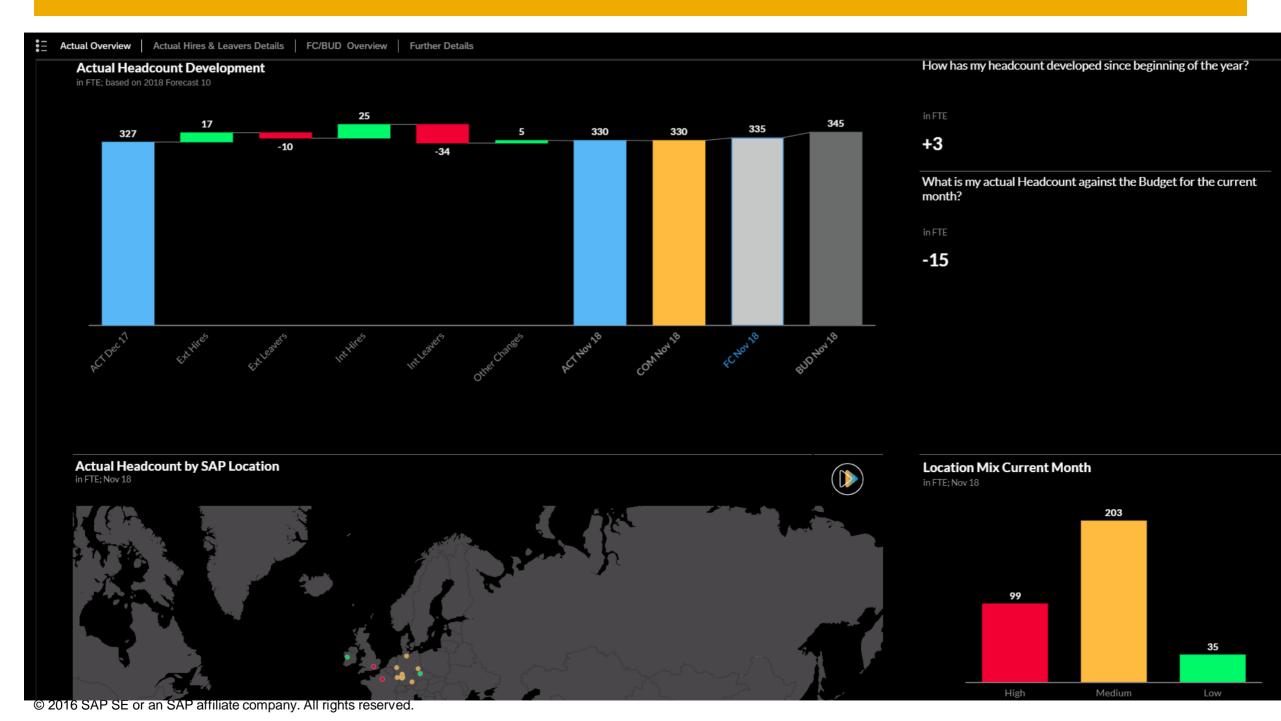

Human Resources

#### HR Focus Areas

#### Be the #1 Talent Magnet

Attracting, hiring, growing, and retaining the best talent in the market.

#### Total Headcount

Current Month; in FTE

96,382

#### Agile Workplace of the Future

Creating a work environment that addresses the needs of a digitalized workforce.

#### Span of Control

2018-Q4; in Heads

10.0

#### Leading-Edge Digital HR

Creating a world-class HR function that is known and admired for delivering superior consumer experiences powered by SAP cloud and next-gen technology.

#### Passionate Leaders and Experts

Developing a unified leadership and expert culture to continuously inspire innovation and to lead change.

#### Leadership Trust Index

61

#### Brilliant Learning

Enabling a world-class learning culture that drives and a learner.

#### Learnings Delivered

2018-Q3; in#

208,158

#### **Embrace an Inclusive Culture**

Driving a sustainable workforce that is inclusive, diverse, and healthy, spanning all generations working at SAP.