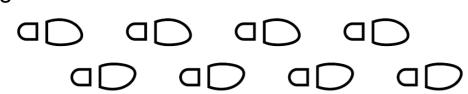

#### **Linear Thinking:**

30 linear steps = 30 meters

**Exponential Reality:** 

30 exponential steps

= 26x around the earth

In 1961 the avg. tenure of a corporation was 61 years.

By 2026 it is expected to be no more than 14 years.