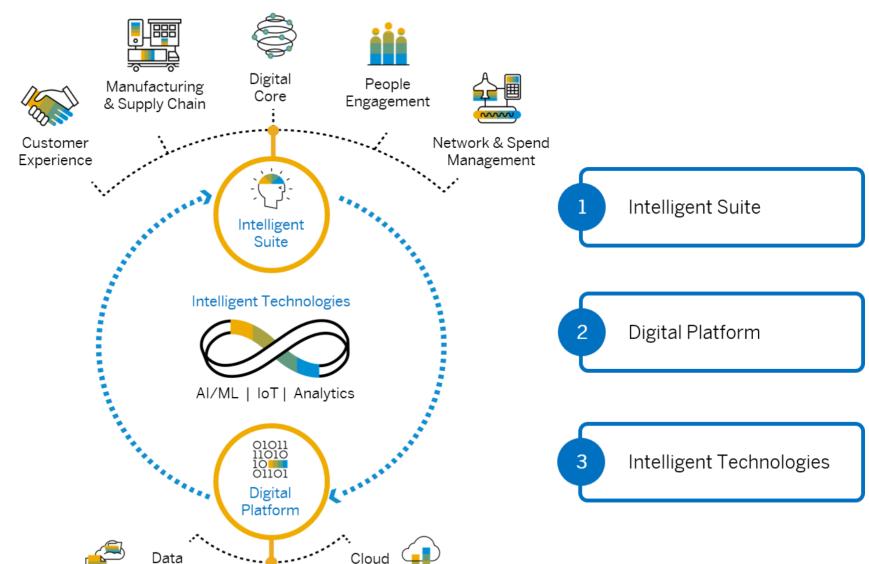

# **The Intelligent Enterprise Framework**

THE INTELLIGENT ENTERPRISE features 3 KEY COMPONENTS:

© 2017 SAP SE or an SAP affiliate company. All rights reserved. | PUBLIC

Management