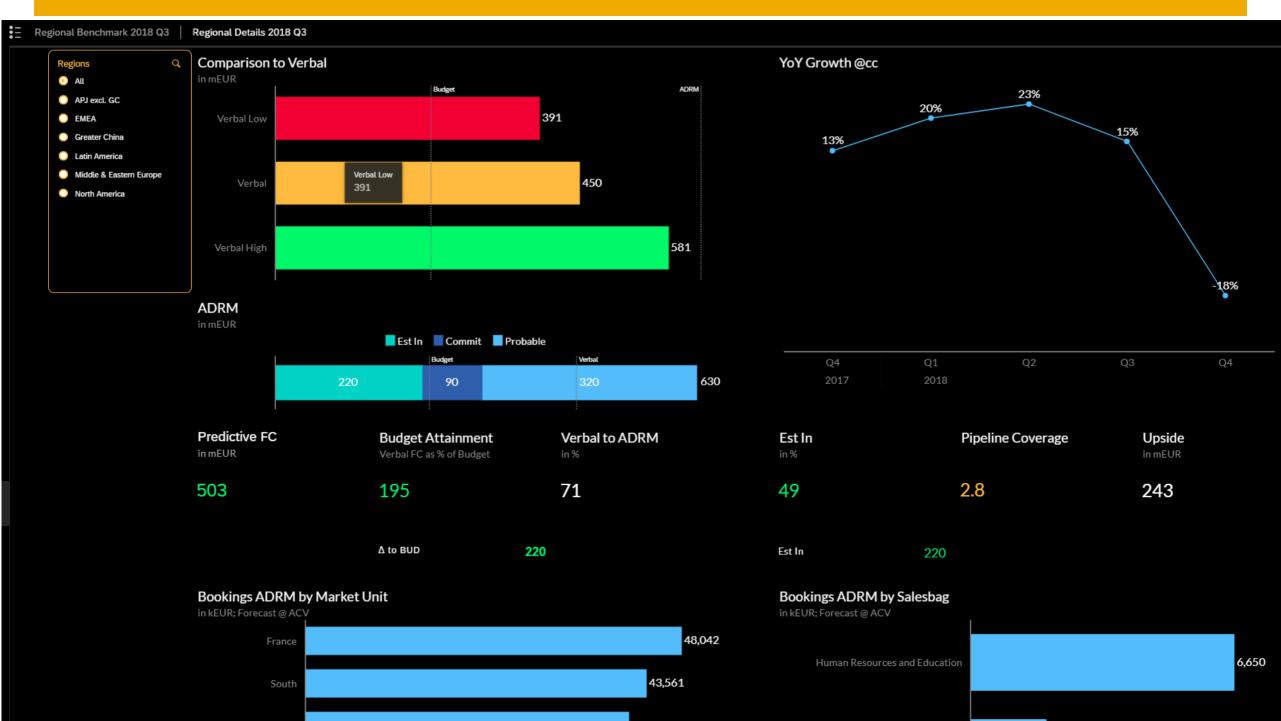

# **Evolving Financial Forecast Process for the Controller of the Future**

# Decentral forecast

Region / business unit controlling

#### Central group forecast

#### Supported by predictive

Automated prediction

From a decentral approach with inaccuracies at group level leading to wrong steering measures...

...to a central group forecast through a Center of Excellence at the core of things, over... ...to a central forecast based on a predictive analytics driven forecast, eventually resulting in

... automated predictive models integrated in the planning environment for faster decision-making.

# **Predictive Analytics coverage on P&L Forecasting**

Total Revenue

Cloud Subscription & Support.
(Bookings & Renewals)

Software Licenses
Software Support
Services

**Total Cost** 

~60%

**Contingent Workforce** Other 3rd party License / Message / Sales Com. Personnel I Travel & Entertainment Marketing Infrastructure Provision / other tax Other inc. / exp net Logial expense Contribution I