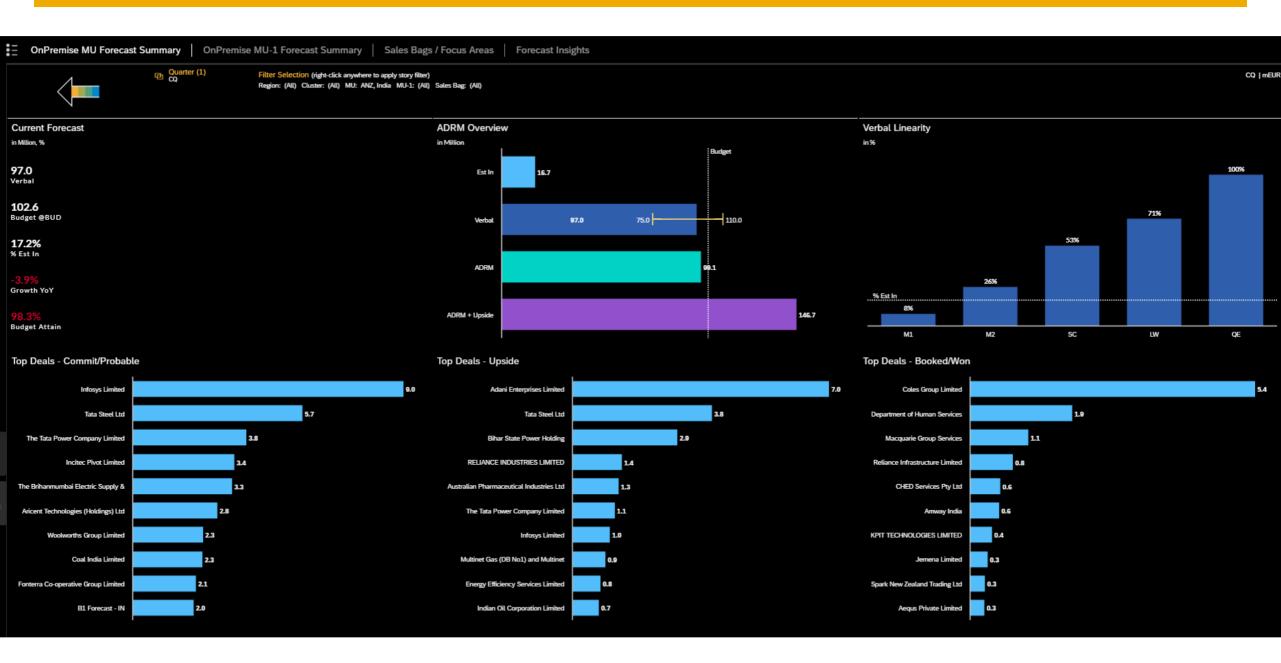

# **Evolving Financial Forecast Process for the Controller of the Future**

# Decentral forecast

Region / business unit controlling

#### Central group forecast

#### Supported by predictive

Automated prediction

From a decentral approach with inaccuracies at group level leading to wrong steering measures...

...to a central group forecast through a Center of Excellence at the core of things, over... ...to a central forecast based on a predictive analytics driven forecast, eventually resulting in

... automated predictive models integrated in the planning environment for faster decision-making.

# **Predictive Analytics coverage on P&L Forecasting**

Total Revenue

Cloud Subscription & Support.
(Bookings & Renewals)

Software Licenses
Software Support
Services

**Total Cost** 

~60%

**Contingent Workforce** Other 3rd party License / Message / Sales Com. Personnel I Travel & Entertainment Marketing Infrastructure Provision / other tax Other inc. / exp net Logial expense Contribution I