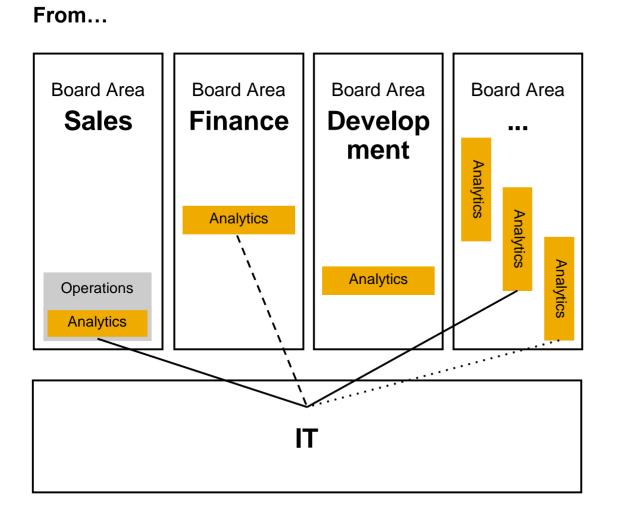

# ...what most companies have when it comes to steering

# Organizational

To...