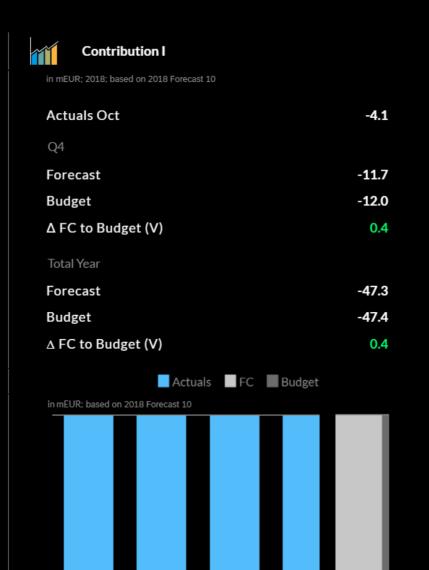

# **Predictive Analytics coverage on P&L Forecasting**

Total Revenue

Cloud Subscription & Support.
(Bookings & Renewals)

Software Licenses
Software Support
Services

**Total Cost** 

~60%

**Contingent Workforce** Other 3rd party License / Message / Sales Com. Personnel I Travel & Entertainment Marketing Infrastructure Provision / other tax Other inc. / exp net Logial expense Contribution I