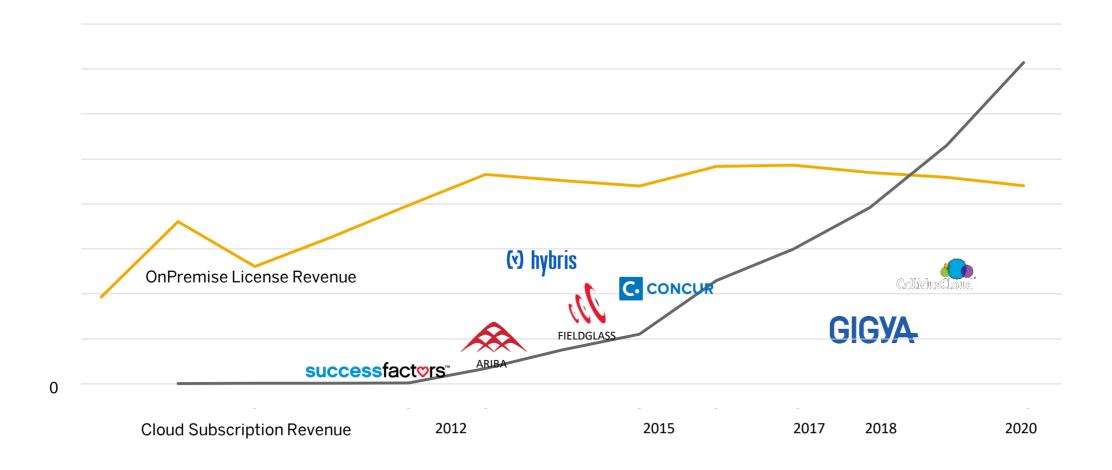

# Die Transformation der Unternehmenssteuerung bei der SAP

Rouven Morato, SVP Chief Analytics Officer

Nov 2018

**PUBLIC** 



## **Surviving digital disruption**

#### **Linear Thinking:**

30 linear steps = 30 meters



**Exponential Reality:** 

30 exponential steps

= 26x around the earth





In 1961 the avg. tenure of a corporation was 61 years.

By 2026 it is expected to be no more than 14 years.

By 2030 3 out of 4 companies being in the S&P 500 today will be replaced by companies not yet existing today.



# **The Intelligent Enterprise Framework**



THE INTELLIGENT ENTERPRISE features 3 KEY COMPONENTS:

© 2017 SAP SE or an SAP affiliate company. All rights reserved. | PUBLIC

Management

#### SAP's own business transformation



## What everybody wants when it comes to steering....





# ...what most companies have when it comes to steering





# Steering Excellence is not an Analytics "problem" (alone)













# Organizational



To...



# **Enterprise Analytics DESIGN**

Organizational Transformation: bringing ownership together

COO

CIO Head of Analytics

Systems Analytics

Process Office Head of MDM

Process Data

















Standardize KPI definition and dimensions

**Ensure data** consistency

Avoid redundant und duplicative work

by reusing analytical assets and views

→ modular approach like platform of car manufacturers

Cascade the steering logic into the company

From the top to the bottom

# **Technology and Platform**



#### **Single Source of Truth**

Governed, federated System appro