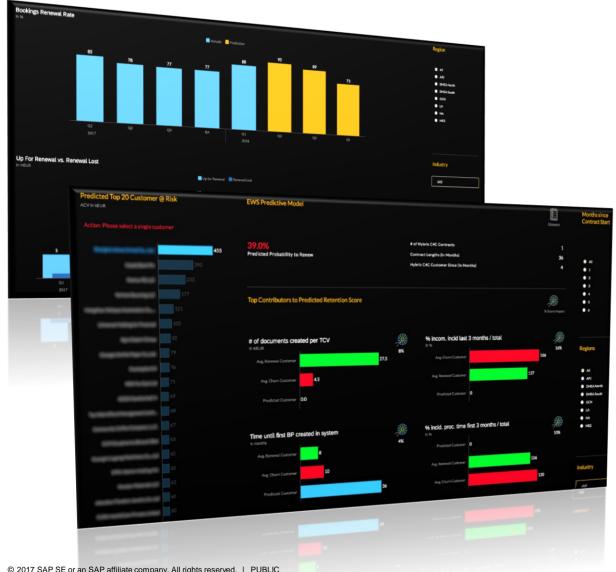

#### **Customer Churn Score and Renewal Rate Prediction**

Built on SAP HANA with R algorithms

Data Input

Target variable and influencing factors:

- Customer Contract Renewal (YES/NO)
- Customer master data
- Usage information
- Incident, survey, marketing, sales information
- .

**Implementation** 

Technology and algorithm

- RandomForest and Gradient Boosting Models
- Built on R server that consumes SAP HANA views
- Run via SQL + R procedures

Usage

Delivery of KPIs

- SAP Analytics Cloud & Harmony Insight (Cust. Success Tool)
- Used by Customer Success Managers and controlling to anticipate a customers renewal behaviour