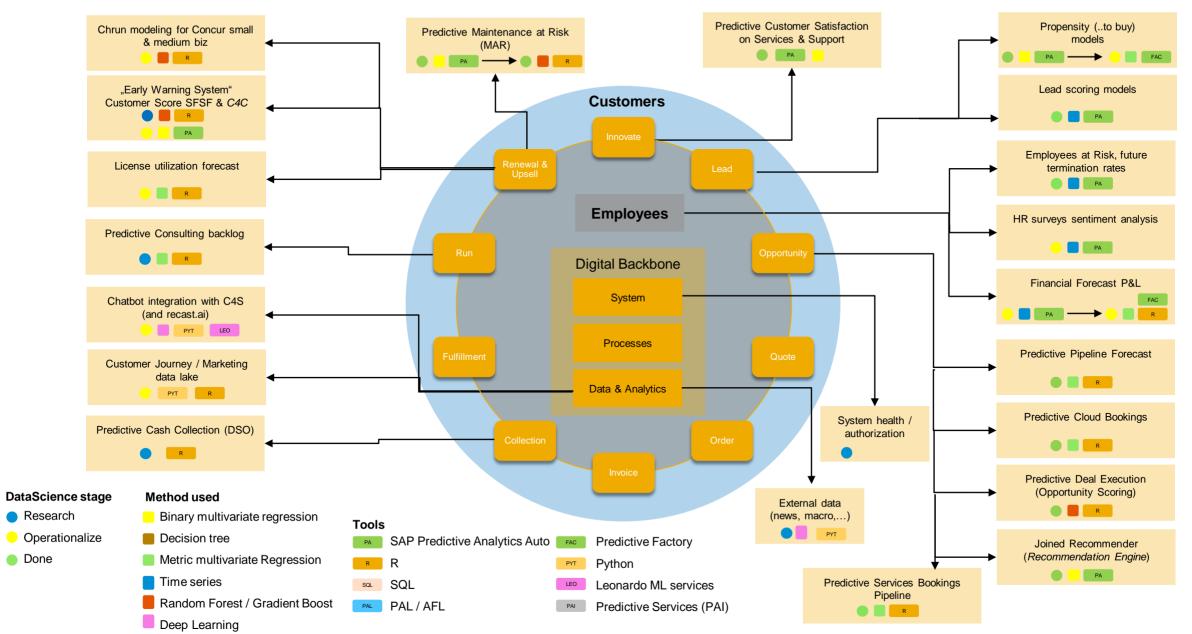

# **Predictive Analytics and Machine Learning at Enterprise Analytics**

# **Predictive Analytics coverage on P&L Forecasting**

Total Revenue

Cloud Subscription & Support.
(Bookings & Renewals)

Software Licenses
Software Support
Services

**Total Cost** 

~60%

**Contingent Workforce** Other 3rd party License / Message / Sales Com. Personnel I Travel & Entertainment Marketing Infrastructure Provision / other tax Other inc. / exp net Logial expense Contribution I

Methodology

Predictive

Engine / satellite

#### **Customer Churn Score and Renewal Rate Prediction**

Built on SAP HANA with R algorithms

Data Input

Target variable and influencing factors:

- Customer Contract Renewal (YES/NO)
- Customer master data
- Usage information
- Incident, survey, marketing, sales information
- .

**Implementation** 

Technology and algorithm

- RandomForest and Gradient Boosting Models
- Built on R server that consumes SAP HANA views
- Run via SQL + R procedures

Usage

Delivery of KPIs

- SAP Analytics Cloud & Harmony Insight (Cust. Success Tool)
- Used by Customer Success Managers and controlling to anticipate a customers renewal behaviour