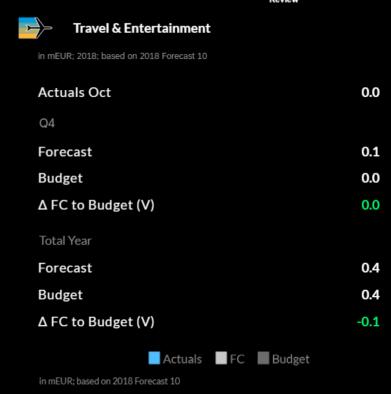

# **Predictive Analytics coverage on P&L Forecasting**

Total Revenue

Cloud Subscription & Support.
(Bookings & Renewals)

Software Licenses
Software Support
Services

**Total Cost** 

~60%

**Contingent Workforce** Other 3rd party License / Message / Sales Com. Personnel I Travel & Entertainment Marketing Infrastructure Provision / other tax Other inc. / exp net Logial expense Contribution I