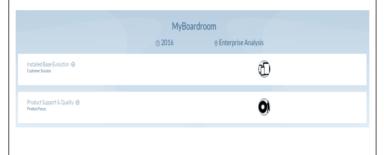

# **Board Member Specific : My Boardroom**

- Board Member relevant content
- Always available for the Board Member to steer his/her board area