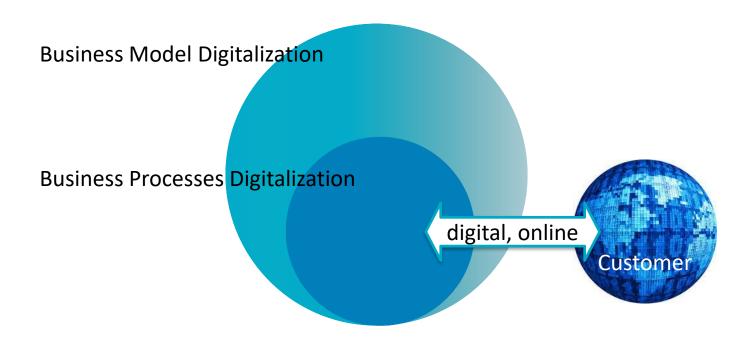

#### 3 Challenges for Controlling

Apply data and intelligence to give the customer what he needs before he wants it. Enable efficiency and effectiveness despite increasing dynamics and complexity.

3. Business Model Digitalization

Control Digital Business

2. Business Processes Digitalization

**Digitalize Controlling** 

1. Digital Transformation Management |

**Control Digitalization** 