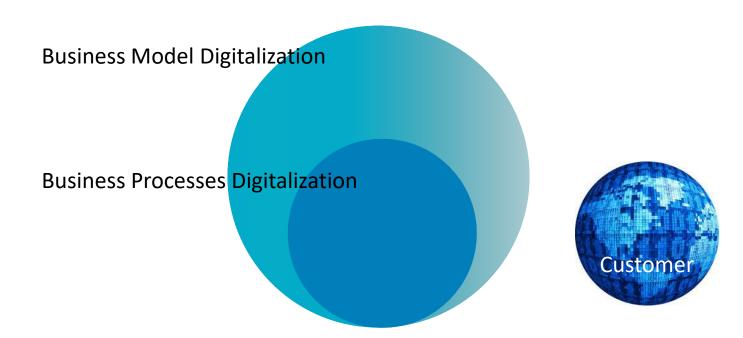

#### 3 Challenges for Controlling

Apply data and intelligence to give the customer what he needs before he wants it. Enable efficiency and effectiveness despite increasing dynamics and complexity.

3. Business Model Digitalization

Control Digital Business

2. Business Processes Digitalization

**Digitalize Controlling** 

1. Digital Transformation Management |

**Control Digitalization** 