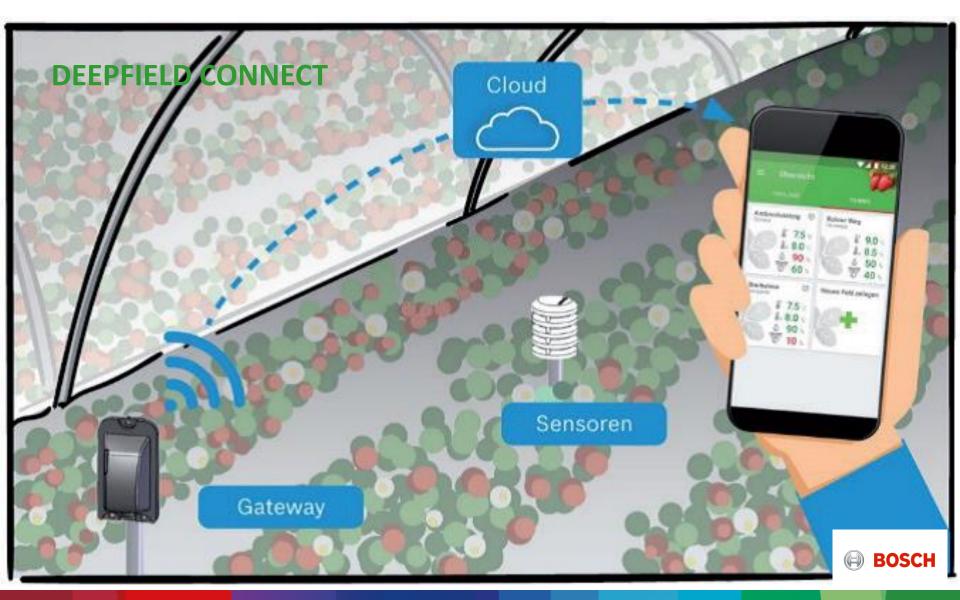

ntrol Digital Business

2. Business Processes Digitalization

**Digitalize Controlling** 

1. Digital Transformation Management |

**Control Digitalization** 



#### **Challenge of Transformation**

Provide direct, bidirectional data transfer to internal processes at full security.





### grow Disadvantage

Traditional vs.

Born digital





#### grow Platform

#### Provide space to experiment











# is Heimat for radical ideas



## grow Platform What



**BOSCH** 



learn, share, inspire





state of the art infrastructure and services





fund and lead innovation teams







Lean, fast, flexible processes for

purchasing material and services

- · personnel acquisition
- · shipment and invoicing
- branding, marketing
- facility management
- full service for co-working

























### Thank you

Peter Guse Robert Bosch Start-up GmbH