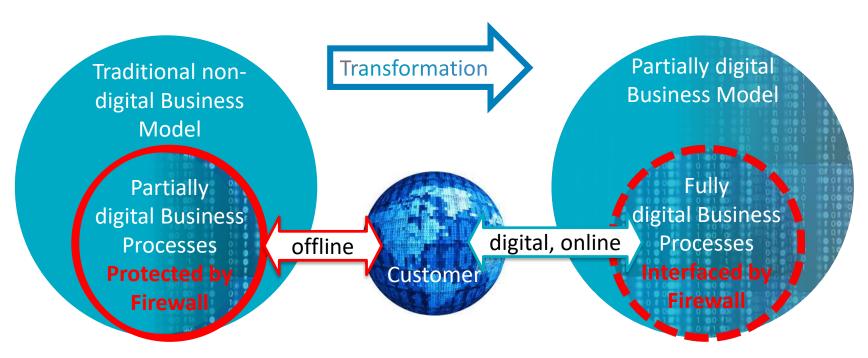

#### **Challenge of Transformation**

Provide direct, bidirectional data transfer to internal processes at full security.